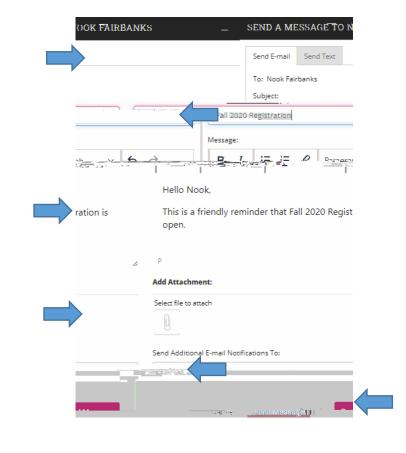

## E-mail a student through the student profile, continued

| aļ                                                |            |
|---------------------------------------------------|------------|
|                                                   |            |
| E-mail Multiple Students Through Watch List       |            |
| * You can also select all at the top of the list. |            |
| Need assistance? See more resources at            | or contact |