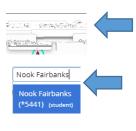

## E-mail Students through Nanook Navigator (EAB Navigate)

Default Automatic Message Reminders Sent to Students

Who can send e-mails?

Email a student through the student profile

your advisees list.

3.