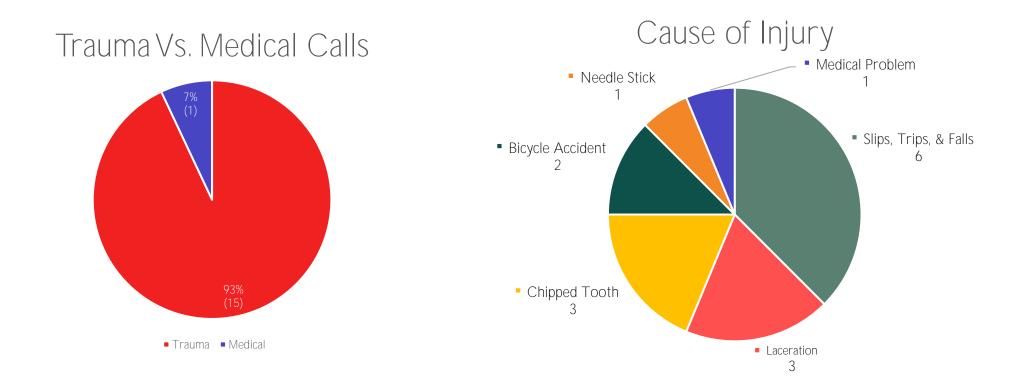

# TOOLIK FIELD STATION OCT 1, 2018 - SEPT 30, 2019 REPORT 2020 SAFETY & EMERGENCY PLANNING



SCOTT FILIPPONE



#### WHO AM I?

#### B.S. in Biology – 2013

### WHO AM I?

# ER Tech - Alaska Native Medical Center Firefighter/EMT - Chugiak Volunteer Fire Department



## GOALS FOR THIS POSITION

Continuity between field seasons

Coordination between institutions

Consistency between staff and users





### INJURIES BY TYPE



## FUTURE CAMP IMPROVEMENTS

Vital Sign/Cardiac monitor Anti-slip stair nosing New bike helmets and joint pads

Higher availability of first aid stations in buildings

More chemical waste storage cabinets





## INDUSTRIAL HYGIENE

## WEBSITE UPDATE & REQUEST SYSTEM

Website "Medical" tab reworked

- Better idea of what to expect in camp
- Support request system in the same format as UAF Health & Safety Assistant
  - Hazmat Waste Pickup
  - Container request
  - Radioactive materials declaration and removal





| Request Detail                                                           |                                   |                       |                          |                     |           |
|--------------------------------------------------------------------------|-----